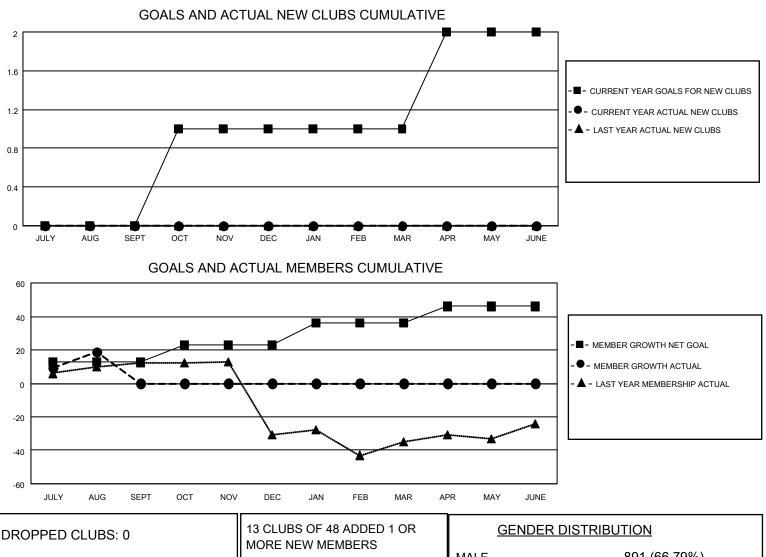

## LOCATION MICHIGAN

District 10

Results as of: 8/31/2023

| Clubs                 |               |           |               | Members               |                          |                         |                                                    |
|-----------------------|---------------|-----------|---------------|-----------------------|--------------------------|-------------------------|----------------------------------------------------|
| RESULTS FOR 2023-2024 |               |           |               | RESULTS FOR 2023-2024 |                          |                         |                                                    |
| QUARTER               | NEW CLUB GOAL | NEW CLUBS | DROPPED CLUBS | QUARTER ME            | EMBER GROWTH NET<br>GOAL | MEMBER GROWTH<br>ACTUAL | DROPPED<br>MEMBERS ACTUAL<br>(including transfers) |
| JULY/AUG/SEPT         | 0             | 0         | 0             | JULY/AUG/SEPT         | 13                       | 29                      | 10                                                 |
| OCT/NOV/DEC           | 1             | 0         | 0             | OCT/NOV/DEC           | 10                       | 0                       | 0                                                  |
| JAN/FEB/MAR           | 0             | 0         | 0             | JAN/FEB/MAR           | 13                       | 0                       | 0                                                  |
| APR/MAY/JUNE          | 1             | 0         | 0             | APR/MAY/JUNE          | 10                       | 0                       | 0                                                  |

| DROPPED CLUBS: 0 |   | 13 CLUBS OF 48 ADDED 1 OR<br>MORE NEW MEMBERS | GENDER DISTRIBUTION                 |              |  |
|------------------|---|-----------------------------------------------|-------------------------------------|--------------|--|
|                  |   |                                               | MALE                                | 891 (66.79%) |  |
|                  |   |                                               | FEMALE                              | 441 (33.06%) |  |
| DROPPED MEMBERS  |   |                                               | NON BINARY                          | 0 (0.00%)    |  |
| DECEASED         | 2 |                                               | PREFER NOT TO ANSWER                | 2 (0.15%)    |  |
| DECEASED         | 2 |                                               |                                     |              |  |
| CLUB CANCELLED   | 0 | CLICK HERE FOR CUMULATIVE                     | TOTAL FAMILY UNIT MEMBERS           | s 210        |  |
| OTHER            | 8 | MEMBERSHIP DATA                               |                                     |              |  |
| TOTAL 10         |   |                                               | FAMILY MEMBERS PAYING HALF DUES 106 |              |  |
|                  |   |                                               |                                     |              |  |
|                  |   | IL                                            |                                     |              |  |